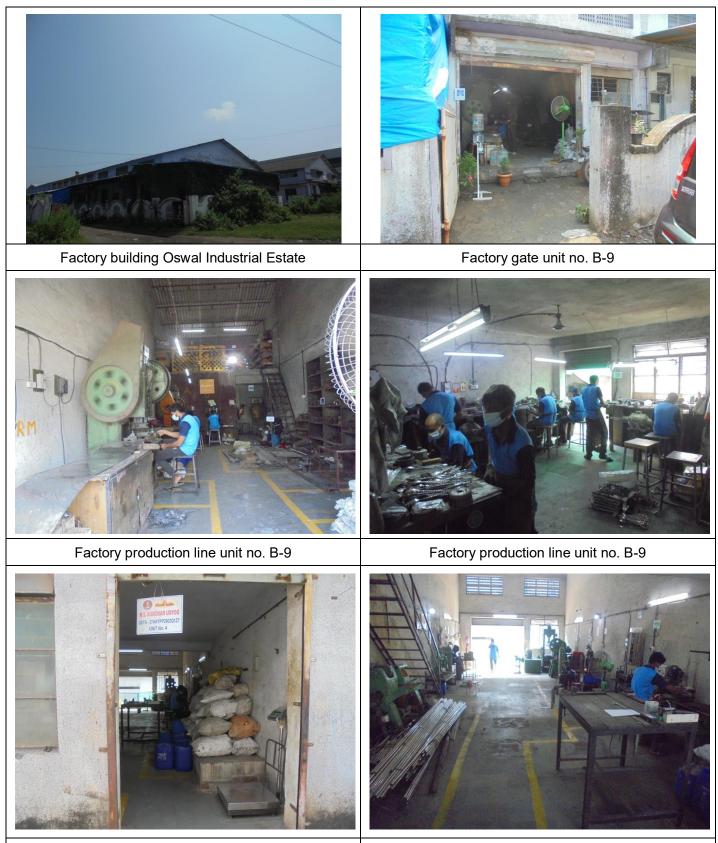

# **Related pictures:**

### Building and office viewing

|                                        | Client name (abbr.): | GEMUS              | Conclusion |
|----------------------------------------|----------------------|--------------------|------------|
| <b>Absolute Veritas</b>                | Inspection number:   | AV-C20211007-GEMUS | PENDING    |
| Inspection, Testing and Certifications | Report Date:         | 08-Oct-2021        |            |

Factory production line - Welding

Factory production line – Buffing / Polishing

|                                        | Client name (abbr.): | US               | Conclusion |
|----------------------------------------|----------------------|------------------|------------|
| <b>Absolute Veritas</b>                | Inspection number:   | AV-C20211007 IUS | PENDING    |
| Inspection, Testing and Certifications | Report Date:         | 08-Oct-2021      |            |

Production line unit no. B-16

Page 8 of 30

Factory gate unit no. B-16

|                                        | Client name (abbr.): | US            |    | Conclusion |
|----------------------------------------|----------------------|---------------|----|------------|
| <b>Absolute Veritas</b>                | Inspection number:   | AV-C20211007- | US | PENDING    |
| Inspection, Testing and Certifications | Report Date:         | 08-Oct-2021   |    |            |