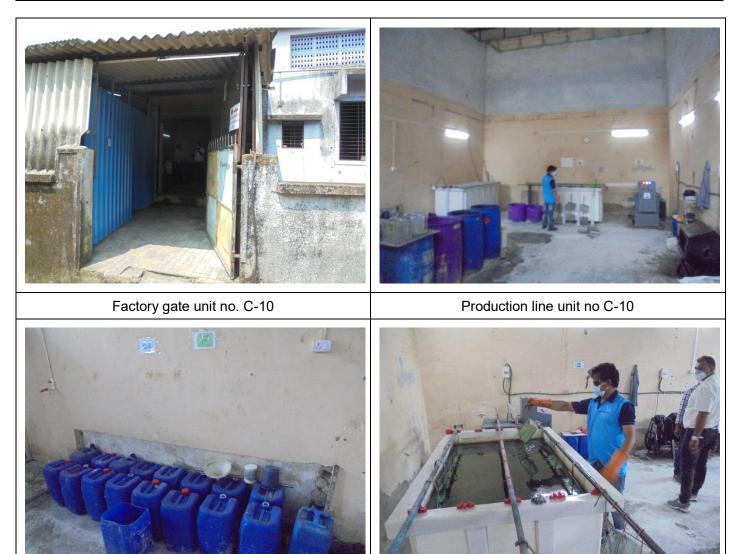

# **Related pictures:**

Production line unit no. B-16

Page 8 of 30

Factory gate unit no. B-16

|                                        | Client name (abbr.): | US            |    | Conclusion |
|----------------------------------------|----------------------|---------------|----|------------|
| <b>Absolute Veritas</b>                | Inspection number:   | AV-C20211007- | US | PENDING    |
| Inspection, Testing and Certifications | Report Date:         | 08-Oct-2021   |    |            |

Chemical storage

Finished goods warehouse

|                                        | Client name (abbr.): | GEMUS              | Conclusion |
|----------------------------------------|----------------------|--------------------|------------|
| <b>Absolute Veritas</b>                | Inspection number:   | AV-C20211007-GEMUS | PENDING    |
| Inspection, Testing and Certifications | Report Date:         | 08-Oct-2021        |            |