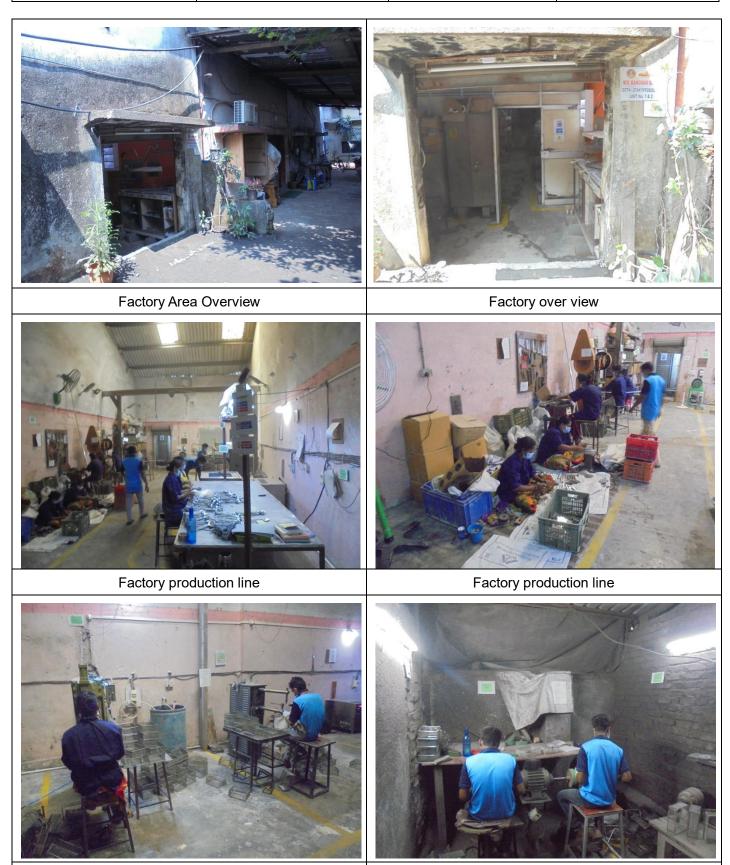

# **Related pictures:**

Factory production line - Welding

Factory production line – Buffing / Polishing

|                                        | Client name (abbr.): | US               | Conclusion |
|----------------------------------------|----------------------|------------------|------------|
| <b>Absolute Veritas</b>                | Inspection number:   | AV-C20211007 IUS | PENDING    |
| Inspection, Testing and Certifications | Report Date:         | 08-Oct-2021      |            |